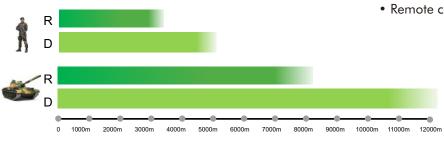

# **RANGE PERFORMANCE**

## Interfaces

Video output : PAL analogRemote control : RS 232

R : recognition D : detection

Head Office: Level 22, Boulevard Plaza,

Tower 2, Office 12, Downtown Dubai, UAE

Email: info@quantechworld.com