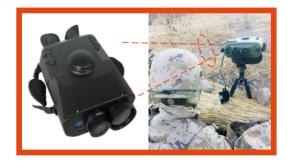

# FULL HAND-HELD SURVEILLANCE & TARGET LOCALISATION SYSTEM

- Day & Night Observation Capability
- Optical Zoom
- HD Oled Display
- GPS Positioning Support
- Image and video capture

# **COOLED BINOCULAR**

Portable & Long-Range Multifunction Binoculars

Based on years of actual combat application experience and continuous improvement, we have successfully developed the device, a portable, multifunctional, long-range binocular system that help operators observe the battlefield, and investigate target information under all weather conditions, observe shooting effects, etc., provides powerful information support for combat units.