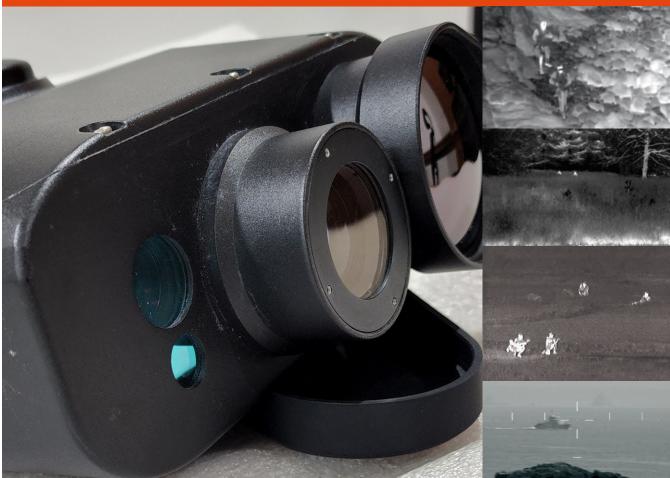

#### OBSERVATION & TARGET LOCATION

2 Observation Channel: Thermal & Color TV

Color Day Channel

WFoV : ≥ 7°x5.2°
NFoV : ≥ 1.8°x1.3°

• 5 Megapixels